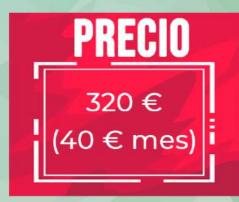

# 60 horas (anual)

En caso de tener más de un hermano/a, habrá un descuento del 10% sobre el precio del segundo, y un 20% del tercero y siguientes

Centro Idiomas SAFA Andújar

@cis\_safa

- Inscripciones: Del 10 de junio al 30 de septiembre
   Prueba de nivel: 26 de septiembre de 2024
- Duración del curso: del 14 de octubre al 31 de mayo
- Ratio: máximo 12 alumnos por clase
- Fecha examen Trinity: diciembre de 2024 (por determinar) mayo de 2025 (por determinar)
- Cursos Cuatrimestrales (Reading&Writing / Speaking& Listening): Octubre- Diciembre / Febrero - mayo